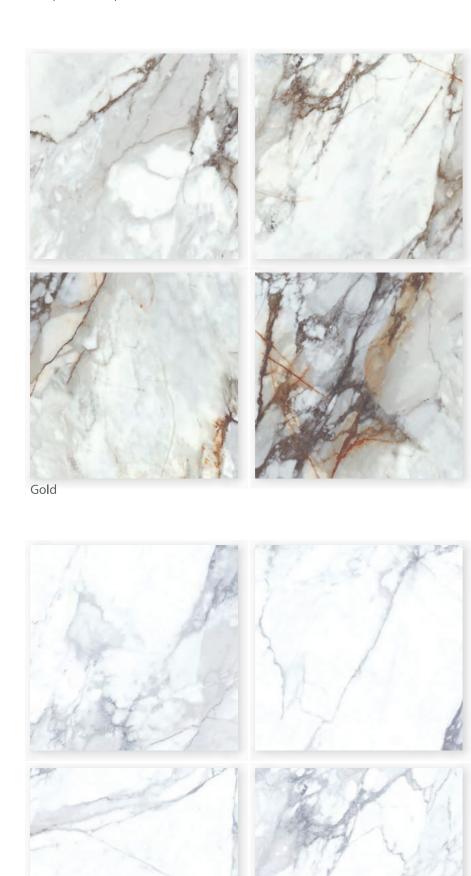

Exclusive Collection

Antalya
59.5x59.5 | 60x120 Rectified Glazed Sugar Porcelain



Anthracite



Grey





Light Grey



### Area Marble

29x59 | 59x59 | 60x120 Rectified Polished Porcelain











#### Atenea

25x75 Matt Wall w/ Decor & 60x60 Matt Porcelain













Perla



#### Bonita

29.5x59.5 | 59.5x59.5 | 60x120 Rectified Polished Porcelain





### Calacatta

30x60 | 60x60 | 60x120 Rectified Polished Porcelain











# Calacatta Gold

29x59 | 59x59 | 60x120 Rectified Polished Porcelain











# Dakota

59x59 Rectified Polished Porcelain





#### Dorian

60x60 Rectified Satin Matt Porcelain



Gris



#### Ebrue

59.5x59.5 | 60x120 Rectified Polished Porcelain









#### Lavica

25x50 Matt Wall w/ Decor











Arena







### Lavica

30.3x61.3 Matt Porcelain



Arena



Gris



Mica



Perla





#### Premium Marble

60x60 Rectified Polished Porcelain



Dark Grey





# Symphony 59x59 Rectified Polished Porcelain



Gris









0800 680 0060 info@tilewala.co.uk