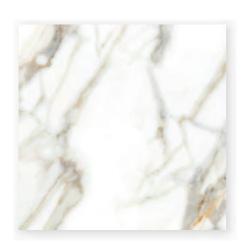

Exclusive Collection

Antalya
59.5x59.5 | 60x120 Rectified Glazed Sugar Porcelain



Anthracite



Grey





Light Grey



### Area Marble

29x59 | 59x59 | 60x120 Rectified Polished Porcelain











#### Atenea

25x75 Matt Wall w/ Decor & 60x60 Matt Porcelain













Perla



#### Bonita

29.5x59.5 | 59.5x59.5 | 60x120 Rectified Polished Porcelain





### Calacatta

30x60 | 60x60 | 60x120 Rectified Polished Porcelain











# Calacatta Gold

29x59 | 59x59 | 60x120 Rectified Polished Porcelain











# Dakota

59x59 Rectified Polished Porcelain





#### Dorian

60x60 Rectified Satin Matt Porcelain



Gris



#### Ebrue

59.5x59.5 | 60x120 Rectified Polished Porcelain









#### Lavica

25x50 Matt Wall w/ Decor











Arena







### Lavica

30.3x61.3 Matt Porcelain



Arena



Gris



Mica



Perla





#### Premium Marble

60x60 Rectified Polished Porcelain



Dark Grey





# Symphony 59x59 Rectified Polished Porcelain



Gris









0800 680 0060 info@tilewala.co.uk