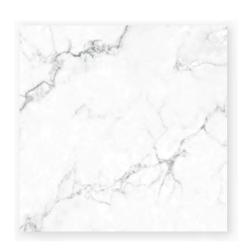

Exclusive Collection

Antalya
59.5x59.5 | 60x120 Rectified Glazed Sugar Porcelain



Anthracite



Grey





Light Grey



### Area Marble

29x59 | 59x59 | 60x120 Rectified Polished Porcelain











#### Atenea

25x75 Matt Wall w/ Decor & 60x60 Matt Porcelain













Perla



#### Bonita

29.5x59.5 | 59.5x59.5 | 60x120 Rectified Polished Porcelain





### Calacatta

30x60 | 60x60 | 60x120 Rectified Polished Porcelain











# Calacatta Gold

29x59 | 59x59 | 60x120 Rectified Polished Porcelain











# Dakota

59x59 Rectified Polished Porcelain





#### Dorian

60x60 Rectified Satin Matt Porcelain



Gris



#### Ebrue

59.5x59.5 | 60x120 Rectified Polished Porcelain









#### Lavica

25x50 Matt Wall w/ Decor











Arena







### Lavica

30.3x61.3 Matt Porcelain



Arena



Gris



Mica



Perla





#### Premium Marble

60x60 Rectified Polished Porcelain



Dark Grey





# Symphony 59x59 Rectified Polished Porcelain



Gris









0800 680 0060 info@tilewala.co.uk