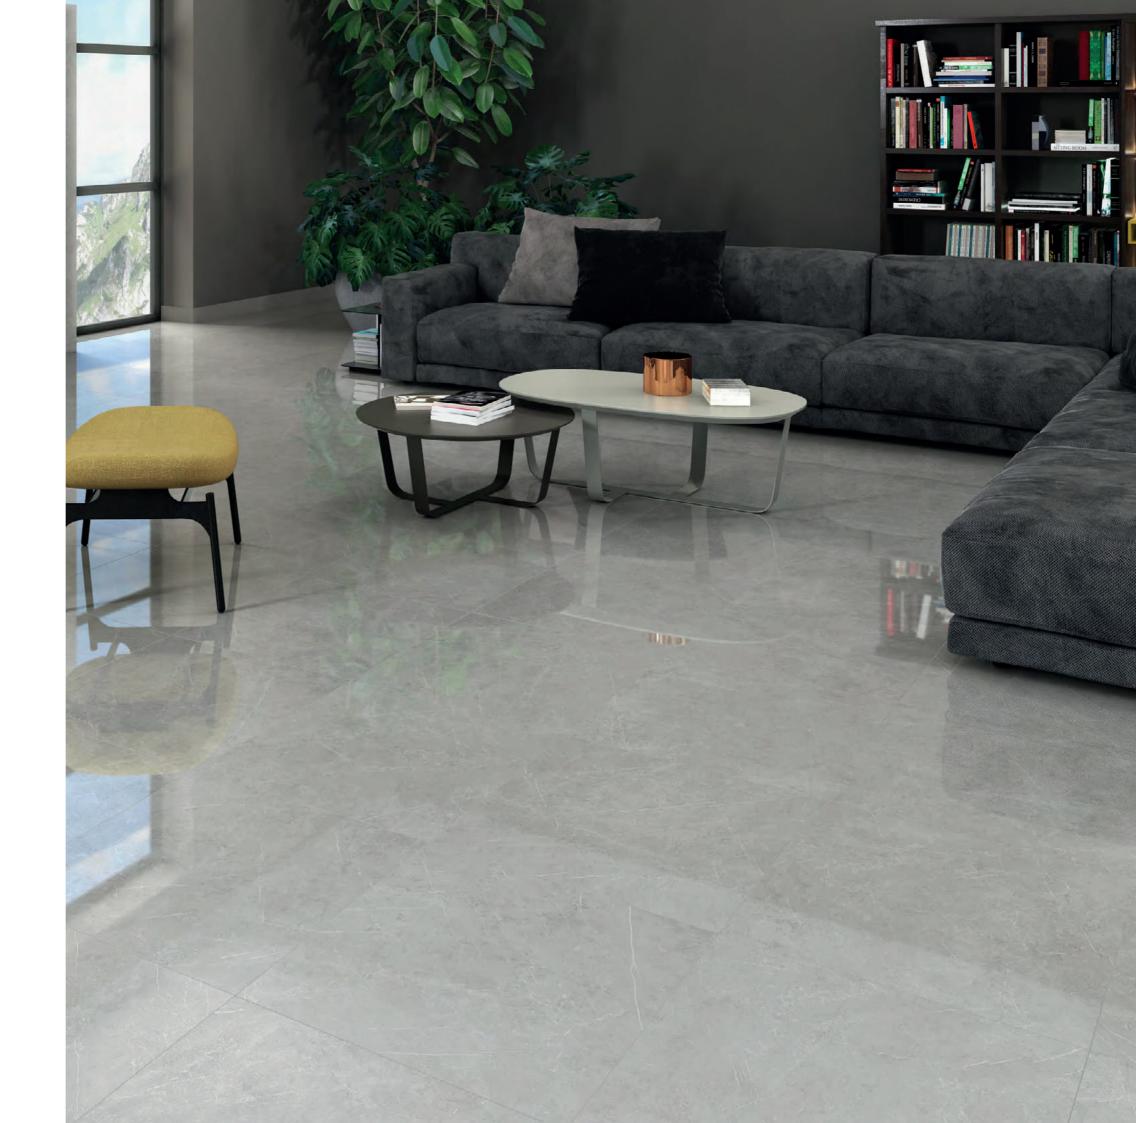

ed Polished Porcelain











#### Atenea

25x75 Matt Wall w/ Decor & 60x60 Matt Porcelain













Perla



#### Bonita

29.5x59.5 | 59.5x59.5 | 60x120 Rectified Polished Porcelain





### Calacatta

30x60 | 60x60 | 60x120 Rectified Polished Porcelain











# Calacatta Gold

29x59 | 59x59 | 60x120 Rectified Polished Porcelain











# Dakota

59x59 Rectified Polished Porcelain





#### Dorian

60x60 Rectified Satin Matt Porcelain



Gris



#### Ebrue

59.5x59.5 | 60x120 Rectified Polished Porcelain









#### Lavica

25x50 Matt Wall w/ Decor











Arena







### Lavica

30.3x61.3 Matt Porcelain



Arena



Gris



Mica



Perla





#### Premium Marble

60x60 Rectified Polished Porcelain



Dark Grey





# Symphony 59x59 Rectified Polished Porcelain



Gris









0800 680 0060 info@tilewala.co.uk