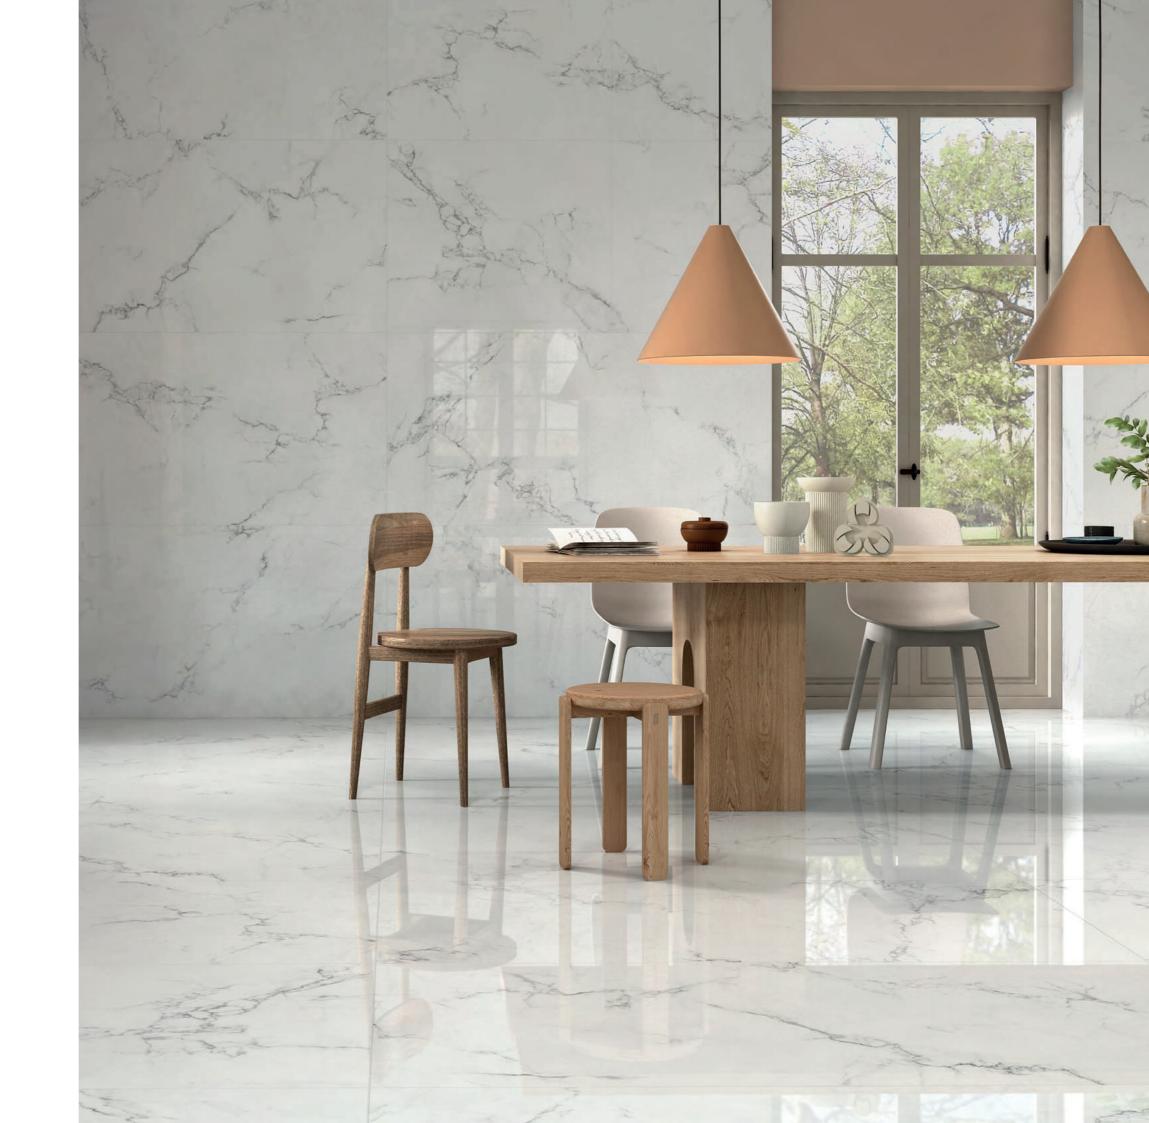

Exclusive Collection

Antalya
59.5x59.5 | 60x120 Rectified Glazed Sugar Porcelain



Anthracite



Grey





Light Grey



### Area Marble

29x59 | 59x59 | 60x120 Rectified Polished Porcelain











#### Atenea

25x75 Matt Wall w/ Decor & 60x60 Matt Porcelain













Perla



#### Bonita

29.5x59.5 | 59.5x59.5 | 60x120 Rectified Polished Porcelain





### Calacatta

30x60 | 60x60 | 60x120 Rectified Polished Porcelain











# Calacatta Gold

29x59 | 59x59 | 60x120 Rectified Polished Porcelain











# Dakota

59x59 Rectified Polished Porcelain





#### Dorian

60x60 Rectified Satin Matt Porcelain



Gris



#### Ebrue

59.5x59.5 | 60x120 Rectified Polished Porcelain









#### Lavica

25x50 Matt Wall w/ Decor











Arena







### Lavica

30.3x61.3 Matt Porcelain



Arena



Gris



Mica



Perla





#### Premium Marble

60x60 Rectified Polished Porcelain



Dark Grey





# Symphony 59x59 Rectified Polished Porcelain



Gris









0800 680 0060 info@tilewala.co.uk