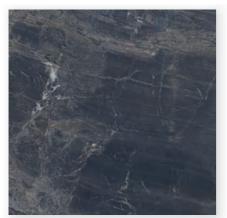

Exclusive Collection

Antalya
59.5x59.5 | 60x120 Rectified Glazed Sugar Porcelain

Anthracite

Grey

Light Grey