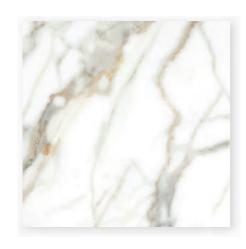

Exclusive Collection

Antalya
59.5x59.5 | 60x120 Rectified Glazed Sugar Porcelain



Anthracite



Grey





Light Grey



### Area Marble

29x59 | 59x59 | 60x120 Rectified Polished Porcelain











#### Atenea

25x75 Matt Wall w/ Decor & 60x60 Matt Porcelain













Perla



#### Bonita

29.5x59.5 | 59.5x59.5 | 60x120 Rectified Polished Porcelain





### Calacatta

30x60 | 60x60 | 60x120 Rectified Polished Porcelain











# Calacatta Gold

29x59 | 59x59 | 60x120 Rectified Polished Porcelain











# Dakota

59x59 Rectified Polished Porcelain





#### Dorian

60x60 Rectified Satin Matt Porcelain



Gris



#### Ebrue

59.5x59.5 | 60x120 Rectified Polished Porcelain









#### Lavica

25x50 Matt Wall w/ Decor











Arena







### Lavica

30.3x61.3 Matt Porcelain



Arena



Gris



Mica



Perla





#### Premium Marble

60x60 Rectified Polished Porcelain



Dark Grey





# Symphony 59x59 Rectified Polished Porcelain



Gris









0800 680 0060 info@tilewala.co.uk