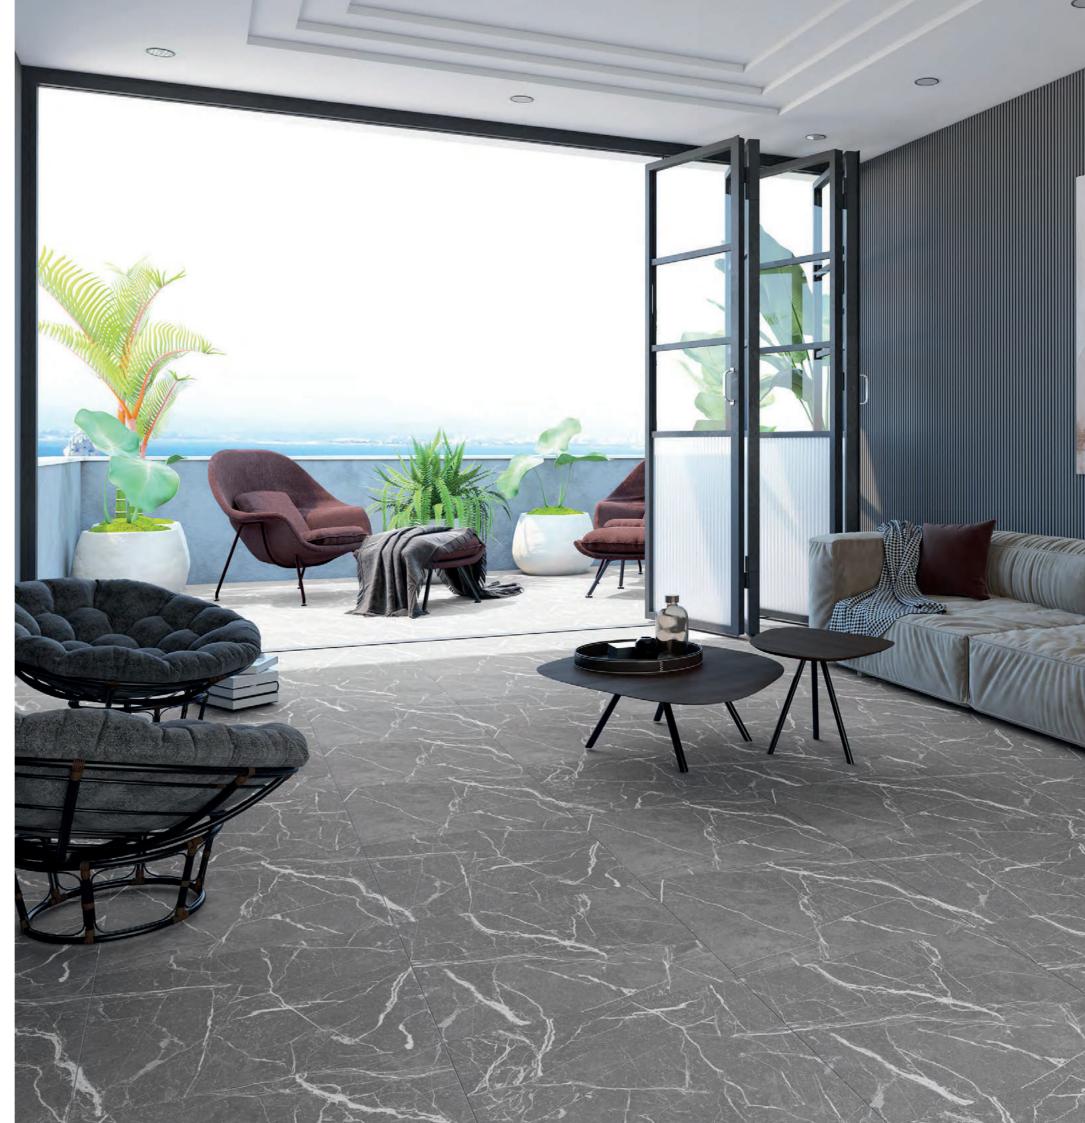

Exclusive Collection

Antalya
59.5x59.5 | 60x120 Rectified Glazed Sugar Porcelain

Anthracite

Grey

Light Grey