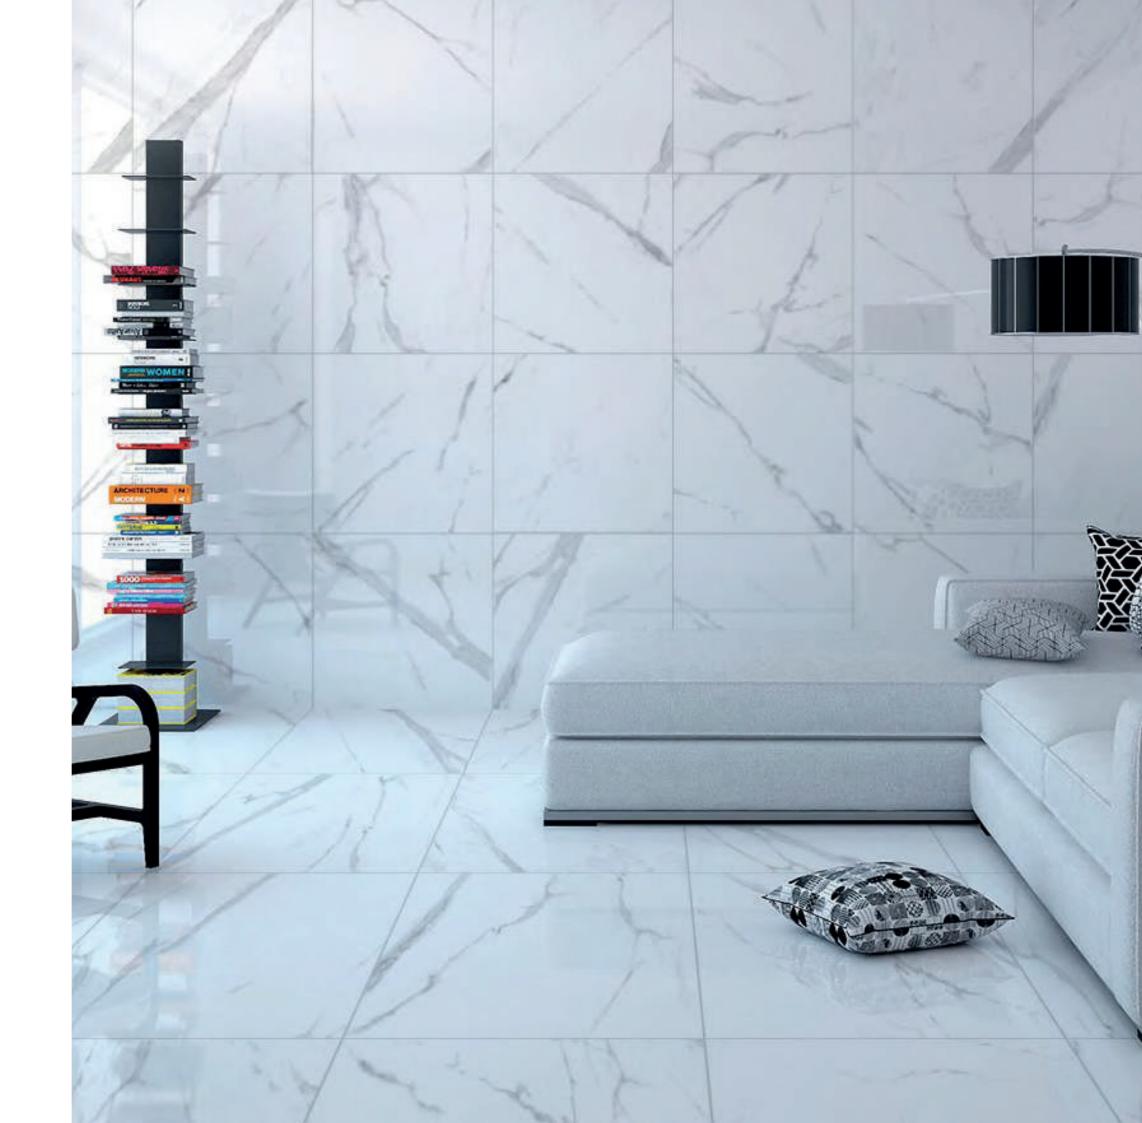

### Area Marble

29x59 | 59x59 | 60x120 Rectified Polished Porcelain

### Calacatta

30x60 | 60x60 | 60x120 Rectified Polished Porcelain