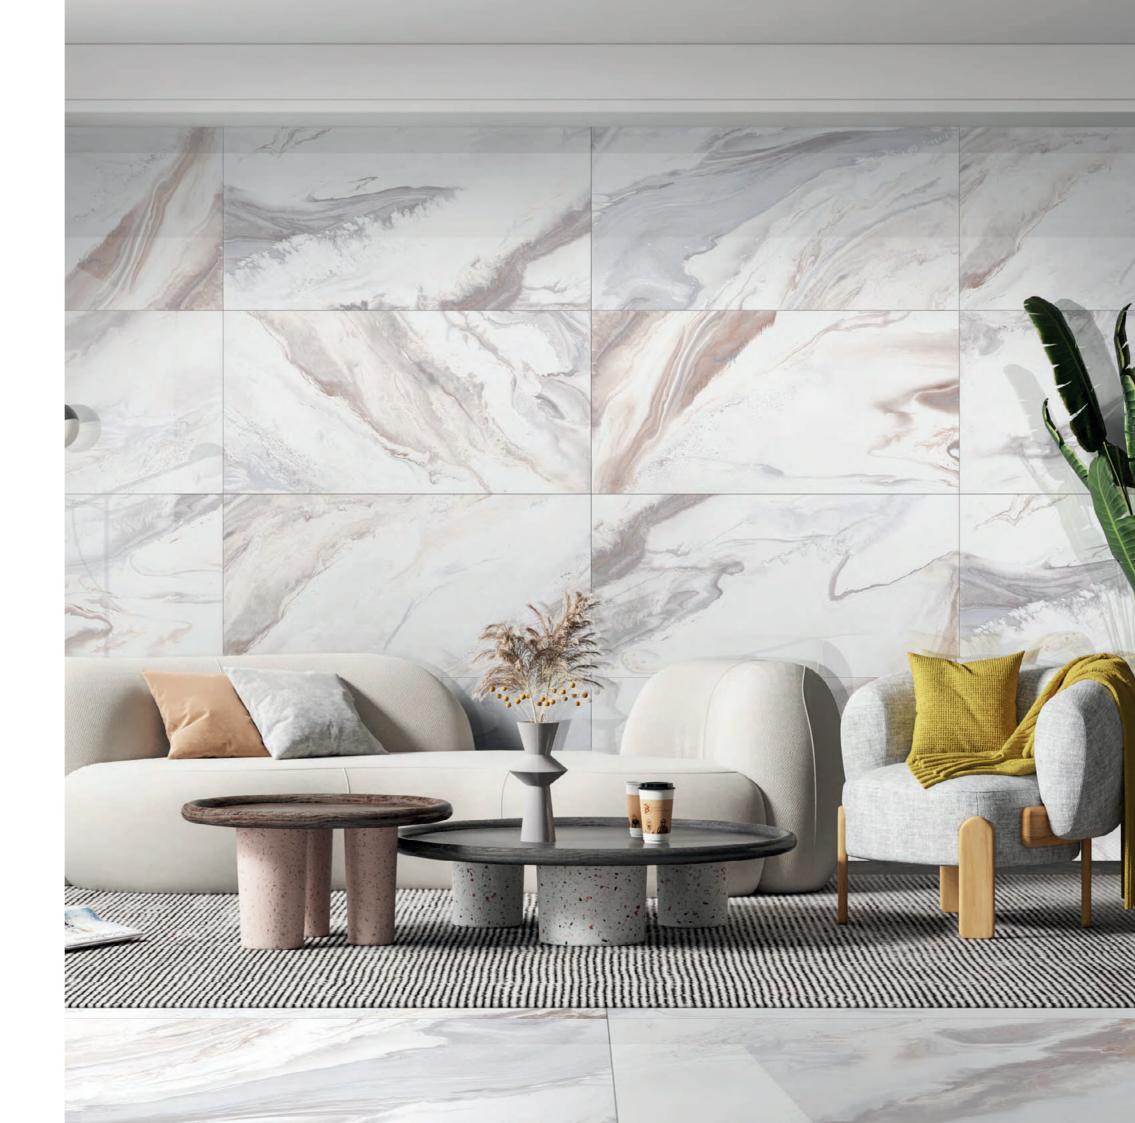

Exclusive Collection

Antalya
59.5x59.5 | 60x120 Rectified Glazed Sugar Porcelain



Anthracite



Grey





Light Grey



### Area Marble

29x59 | 59x59 | 60x120 Rectified Polished Porcelain











#### Atenea

25x75 Matt Wall w/ Decor & 60x60 Matt Porcelain













Perla



#### Bonita

29.5x59.5 | 59.5x59.5 | 60x120 Rectified Polished Porcelain





### Calacatta

30x60 | 60x60 | 60x120 Rectified Polished Porcelain











# Calacatta Gold

29x59 | 59x59 | 60x120 Rectified Polished Porcelain











# Dakota

59x59 Rectified Polished Porcelain





#### Dorian

60x60 Rectified Satin Matt Porcelain



Gris



#### Ebrue

59.5x59.5 | 60x120 Rectified Polished Porcelain









#### Lavica

25x50 Matt Wall w/ Decor











Arena







### Lavica

30.3x61.3 Matt Porcelain



Arena



Gris



Mica



Perla





#### Premium Marble

60x60 Rectified Polished Porcelain



Dark Grey





# Symphony 59x59 Rectified Polished Porcelain



Gris









0800 680 0060 info@tilewala.co.uk