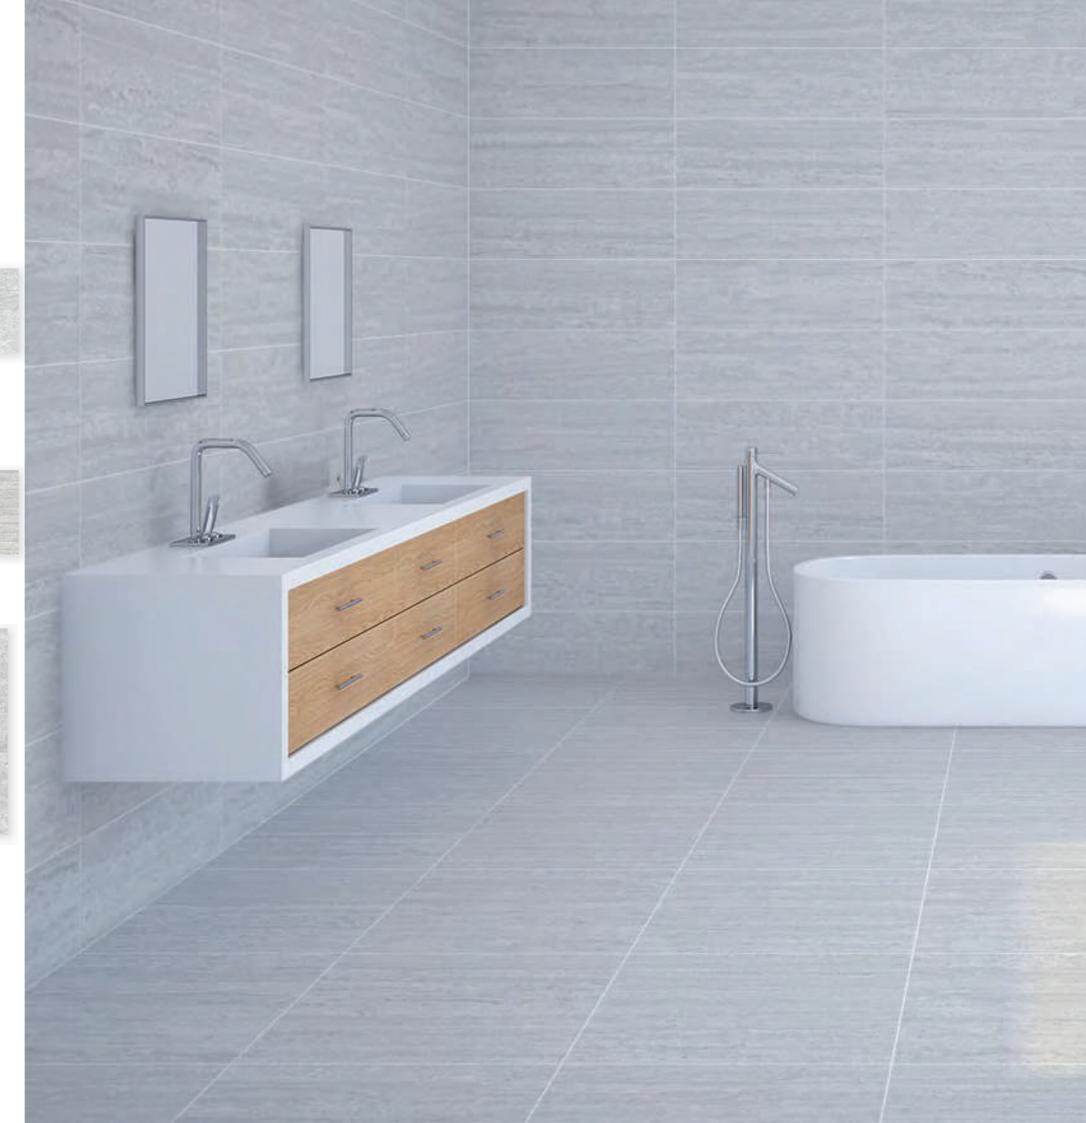

Exclusive Collection

Antalya
59.5x59.5 | 60x120 Rectified Glazed Sugar Porcelain



Anthracite



Grey





Light Grey



### Area Marble

29x59 | 59x59 | 60x120 Rectified Polished Porcelain











#### Atenea

25x75 Matt Wall w/ Decor & 60x60 Matt Porcelain













Perla



#### Bonita

29.5x59.5 | 59.5x59.5 | 60x120 Rectified Polished Porcelain





### Calacatta

30x60 | 60x60 | 60x120 Rectified Polished Porcelain











# Calacatta Gold

29x59 | 59x59 | 60x120 Rectified Polished Porcelain











# Dakota

59x59 Rectified Polished Porcelain





#### Dorian

60x60 Rectified Satin Matt Porcelain



Gris



#### Ebrue

59.5x59.5 | 60x120 Rectified Polished Porcelain









#### Lavica

25x50 Matt Wall w/ Decor











Arena







### Lavica

30.3x61.3 Matt Porcelain



Arena



Gris



Mica



Perla





#### Premium Marble

60x60 Rectified Polished Porcelain



Dark Grey





# Symphony 59x59 Rectified Polished Porcelain



Gris









0800 680 0060 info@tilewala.co.uk