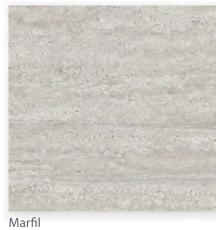

Exclusive Collection

Antalya
59.5x59.5 | 60x120 Rectified Glazed Sugar Porcelain



Anthracite



Grey





Light Grey



### Area Marble

29x59 | 59x59 | 60x120 Rectified Polished Porcelain











#### Atenea

25x75 Matt Wall w/ Decor & 60x60 Matt Porcelain













Perla



#### Bonita

29.5x59.5 | 59.5x59.5 | 60x120 Rectified Polished Porcelain





### Calacatta

30x60 | 60x60 | 60x120 Rectified Polished Porcelain











# Calacatta Gold

29x59 | 59x59 | 60x120 Rectified Polished Porcelain











# Dakota

59x59 Rectified Polished Porcelain





#### Dorian

60x60 Rectified Satin Matt Porcelain



Gris



#### Ebrue

59.5x59.5 | 60x120 Rectified Polished Porcelain









#### Lavica

25x50 Matt Wall w/ Decor











Arena







### Lavica

30.3x61.3 Matt Porcelain



Arena



Gris



Mica



Perla





#### Premium Marble

60x60 Rectified Polished Porcelain



Dark Grey





# Symphony 59x59 Rectified Polished Porcelain



Gris









0800 680 0060 info@tilewala.co.uk