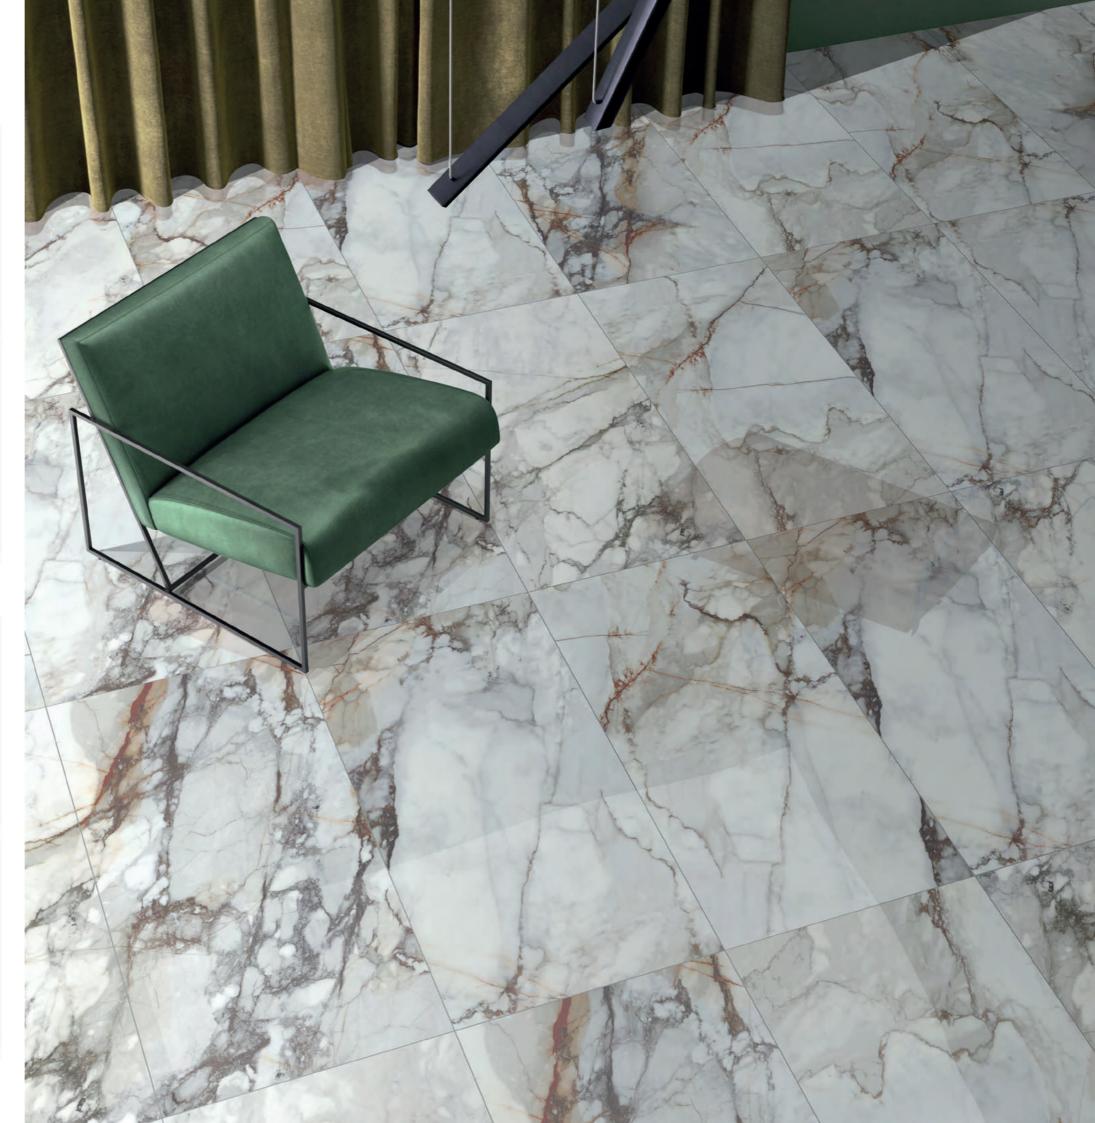

Exclusive Collection

Antalya
59.5x59.5 | 60x120 Rectified Glazed Sugar Porcelain



Anthracite



Grey





Light Grey



### Area Marble

29x59 | 59x59 | 60x120 Rectified Polished Porcelain











#### Atenea

25x75 Matt Wall w/ Decor & 60x60 Matt Porcelain













Perla



#### Bonita

29.5x59.5 | 59.5x59.5 | 60x120 Rectified Polished Porcelain





### Calacatta

30x60 | 60x60 | 60x120 Rectified Polished Porcelain











# Calacatta Gold

29x59 | 59x59 | 60x120 Rectified Polished Porcelain











# Dakota

59x59 Rectified Polished Porcelain





#### Dorian

60x60 Rectified Satin Matt Porcelain



Gris



#### Ebrue

59.5x59.5 | 60x120 Rectified Polished Porcelain









#### Lavica

25x50 Matt Wall w/ Decor











Arena







### Lavica

30.3x61.3 Matt Porcelain



Arena



Gris



Mica



Perla





#### Premium Marble

60x60 Rectified Polished Porcelain



Dark Grey





# Symphony 59x59 Rectified Polished Porcelain



Gris









0800 680 0060 info@tilewala.co.uk