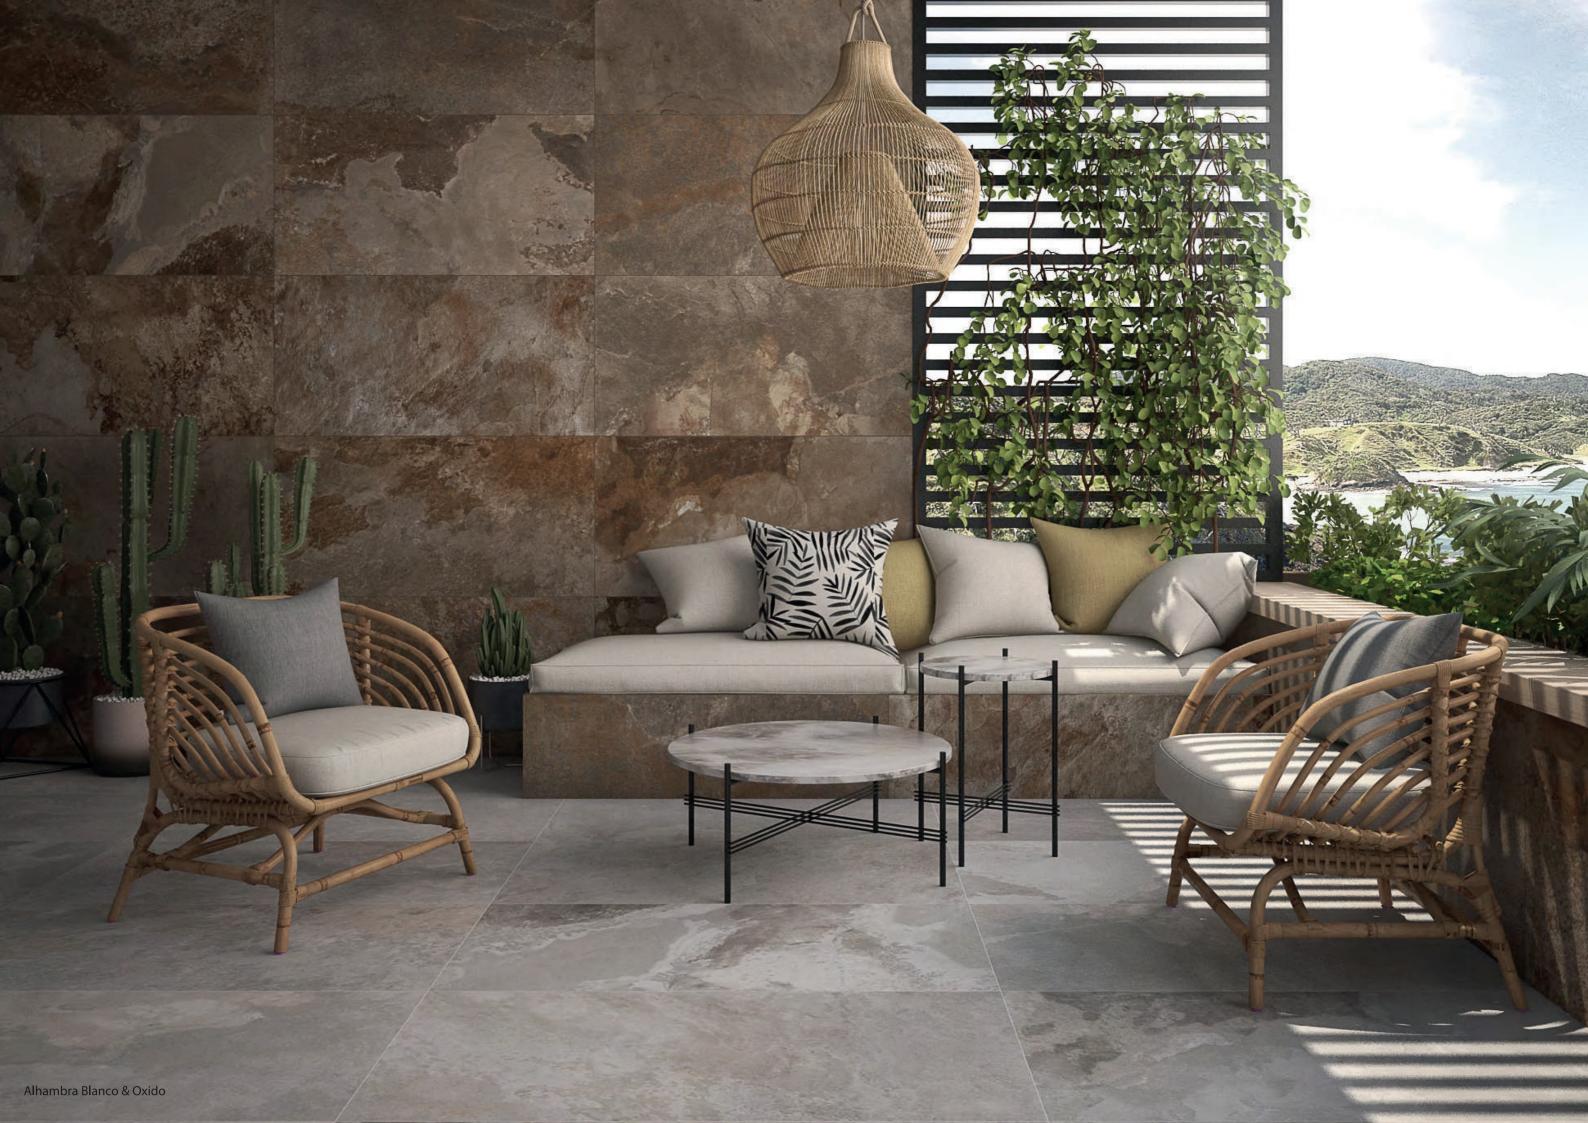

Polished Porcelain











#### Atenea

25x75 Matt Wall w/ Decor & 60x60 Matt Porcelain













Perla



#### Bonita

29.5x59.5 | 59.5x59.5 | 60x120 Rectified Polished Porcelain





### Calacatta

30x60 | 60x60 | 60x120 Rectified Polished Porcelain











# Calacatta Gold

29x59 | 59x59 | 60x120 Rectified Polished Porcelain











# Dakota

59x59 Rectified Polished Porcelain





#### Dorian

60x60 Rectified Satin Matt Porcelain



Gris



#### Ebrue

59.5x59.5 | 60x120 Rectified Polished Porcelain









#### Lavica

25x50 Matt Wall w/ Decor











Arena







### Lavica

30.3x61.3 Matt Porcelain



Arena



Gris



Mica



Perla





#### Premium Marble

60x60 Rectified Polished Porcelain



Dark Grey





# Symphony 59x59 Rectified Polished Porcelain



Gris









0800 680 0060 info@tilewala.co.uk