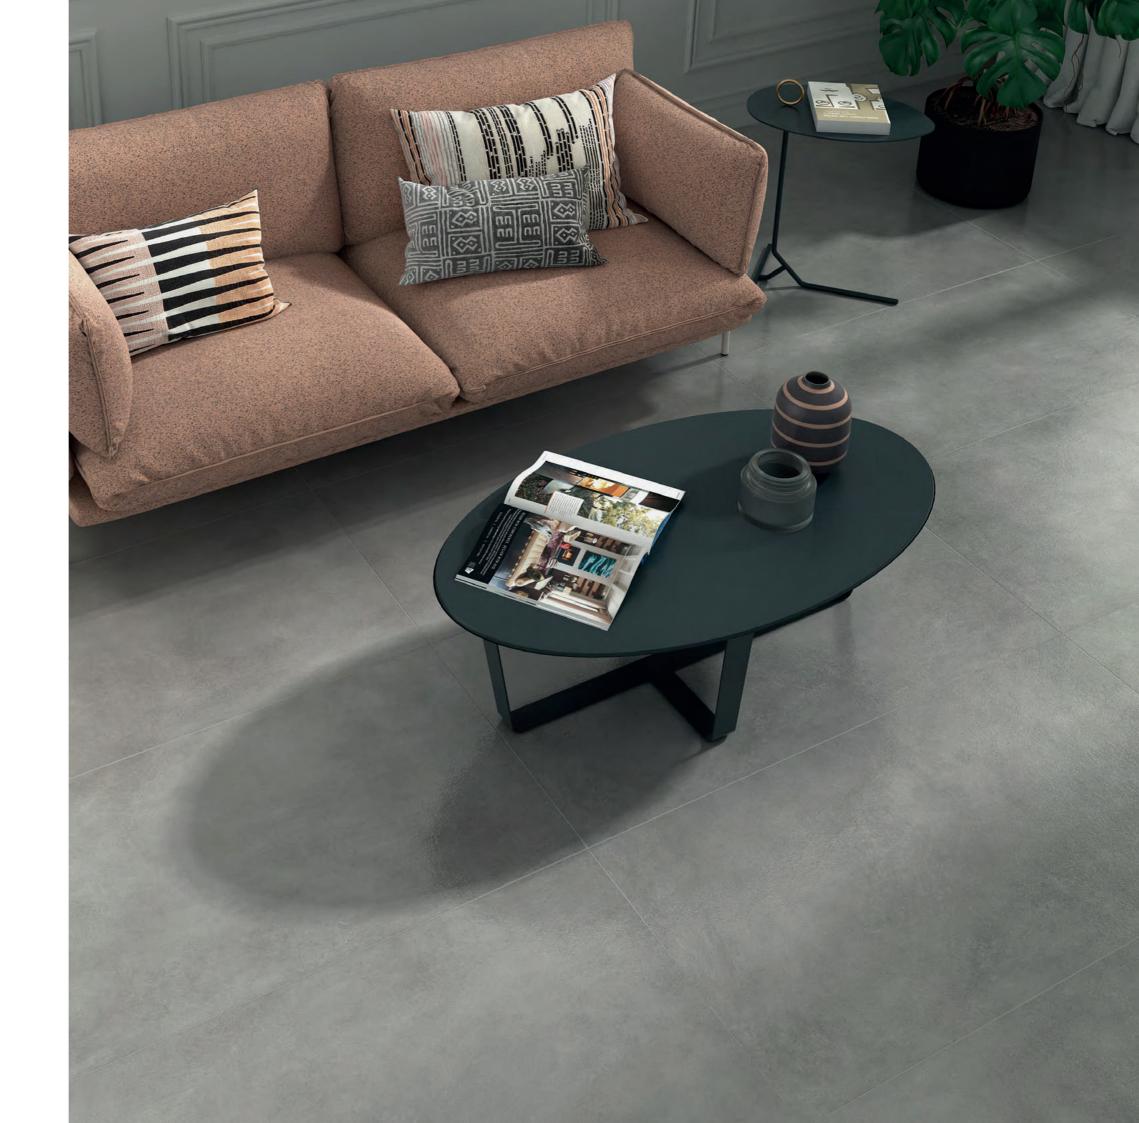

Exclusive Collection

Antalya
59.5x59.5 | 60x120 Rectified Glazed Sugar Porcelain

Anthracite

Grey

Light Grey