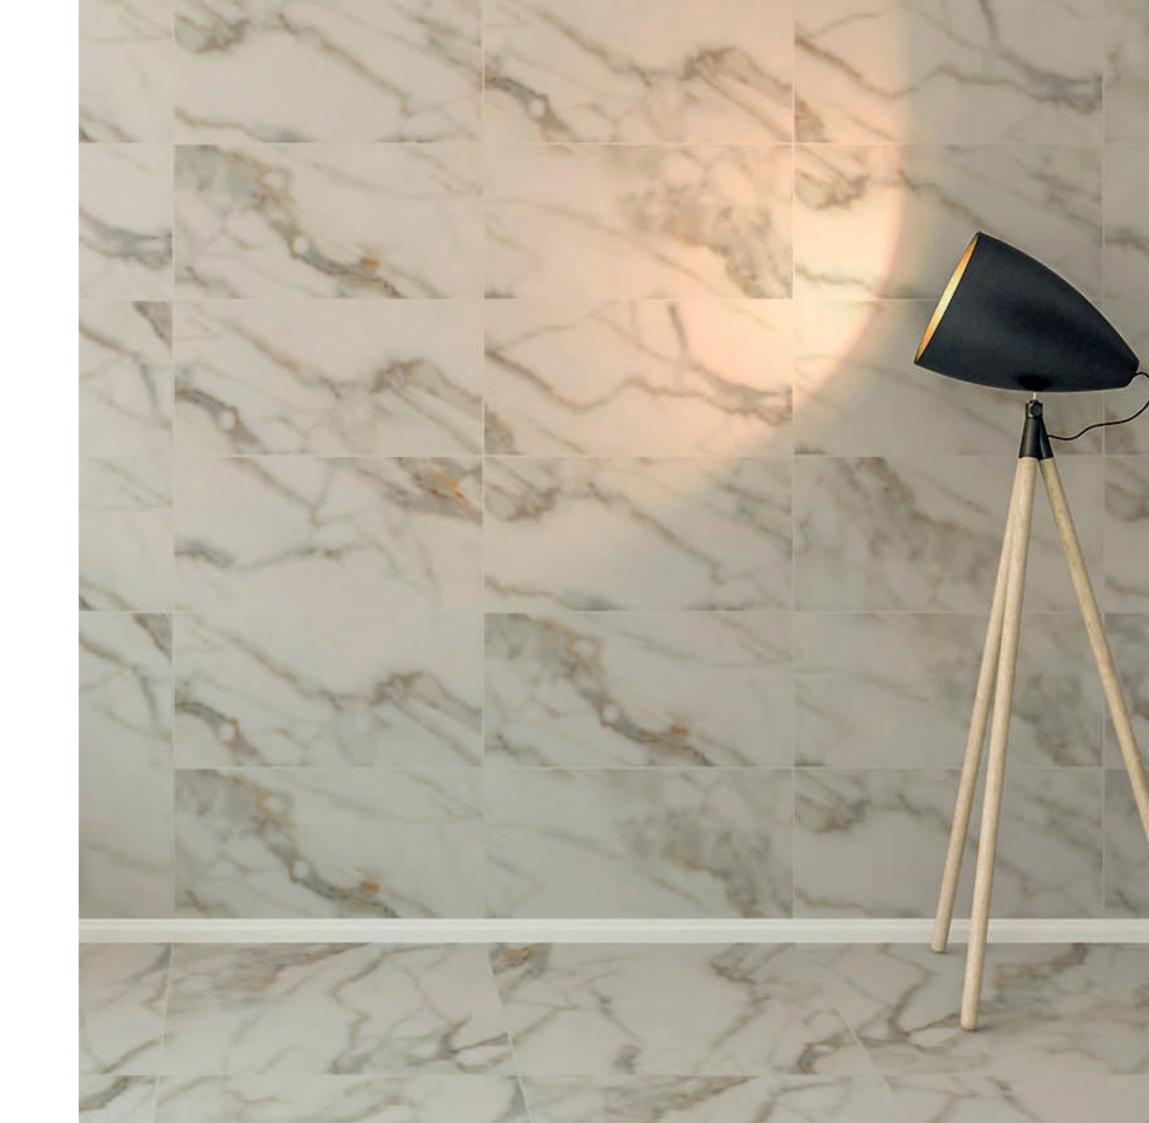

Exclusive Collection

Antalya
59.5x59.5 | 60x120 Rectified Glazed Sugar Porcelain



Anthracite



Grey





Light Grey



### Area Marble

29x59 | 59x59 | 60x120 Rectified Polished Porcelain











#### Atenea

25x75 Matt Wall w/ Decor & 60x60 Matt Porcelain













Perla



#### Bonita

29.5x59.5 | 59.5x59.5 | 60x120 Rectified Polished Porcelain





### Calacatta

30x60 | 60x60 | 60x120 Rectified Polished Porcelain











# Calacatta Gold

29x59 | 59x59 | 60x120 Rectified Polished Porcelain











# Dakota

59x59 Rectified Polished Porcelain





#### Dorian

60x60 Rectified Satin Matt Porcelain



Gris



#### Ebrue

59.5x59.5 | 60x120 Rectified Polished Porcelain









#### Lavica

25x50 Matt Wall w/ Decor











Arena







### Lavica

30.3x61.3 Matt Porcelain



Arena



Gris



Mica



Perla





#### Premium Marble

60x60 Rectified Polished Porcelain



Dark Grey





# Symphony 59x59 Rectified Polished Porcelain



Gris









0800 680 0060 info@tilewala.co.uk