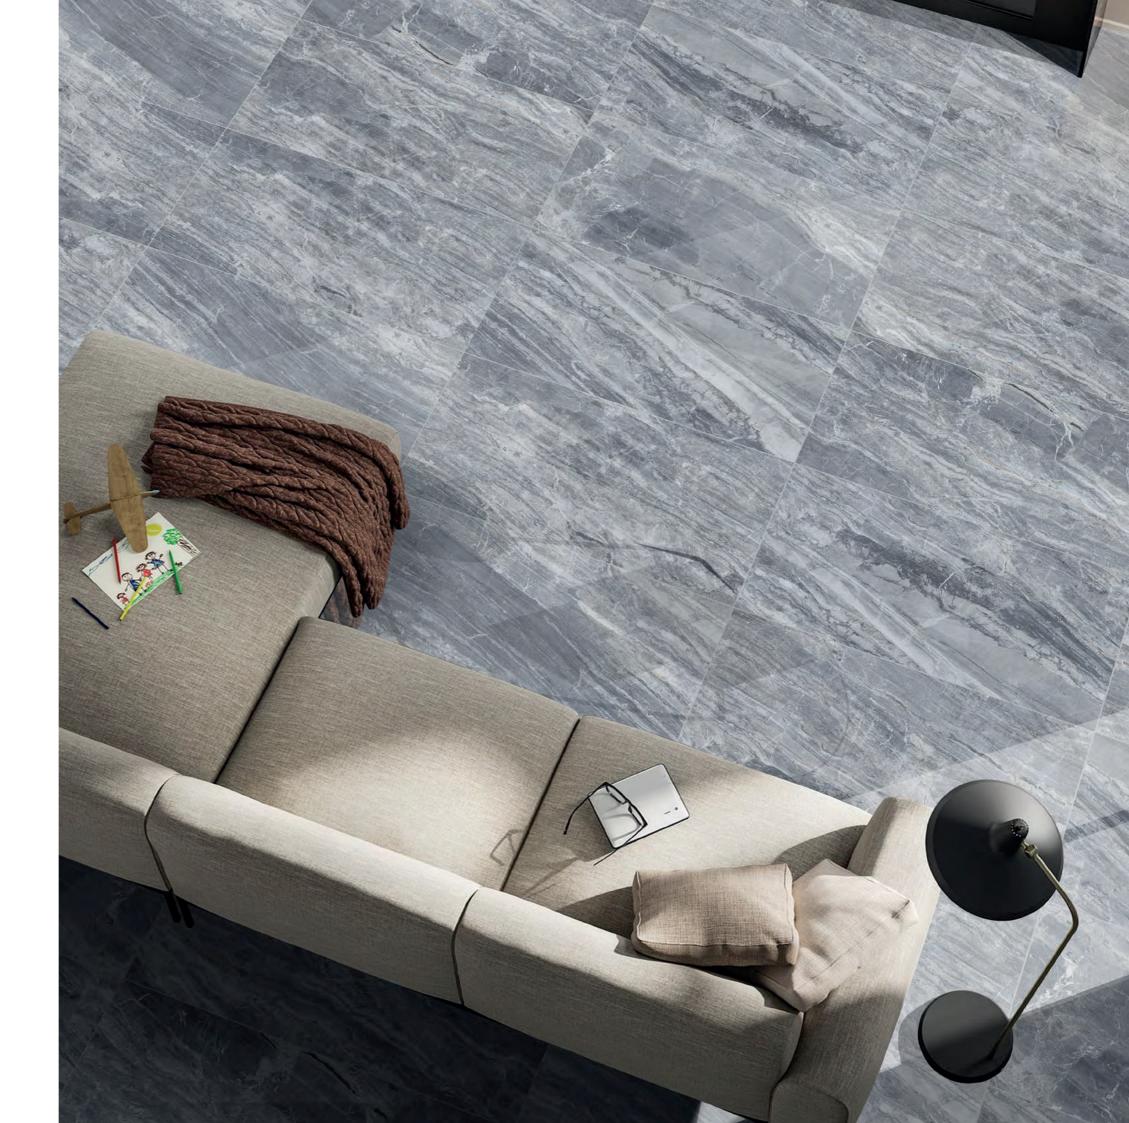

Exclusive Collection

Antalya
59.5x59.5 | 60x120 Rectified Glazed Sugar Porcelain



Anthracite



Grey





Light Grey



### Area Marble

29x59 | 59x59 | 60x120 Rectified Polished Porcelain











#### Atenea

25x75 Matt Wall w/ Decor & 60x60 Matt Porcelain













Perla



#### Bonita

29.5x59.5 | 59.5x59.5 | 60x120 Rectified Polished Porcelain





### Calacatta

30x60 | 60x60 | 60x120 Rectified Polished Porcelain











# Calacatta Gold

29x59 | 59x59 | 60x120 Rectified Polished Porcelain











# Dakota

59x59 Rectified Polished Porcelain





#### Dorian

60x60 Rectified Satin Matt Porcelain



Gris



#### Ebrue

59.5x59.5 | 60x120 Rectified Polished Porcelain









#### Lavica

25x50 Matt Wall w/ Decor











Arena







### Lavica

30.3x61.3 Matt Porcelain



Arena



Gris



Mica



Perla





#### Premium Marble

60x60 Rectified Polished Porcelain



Dark Grey





# Symp