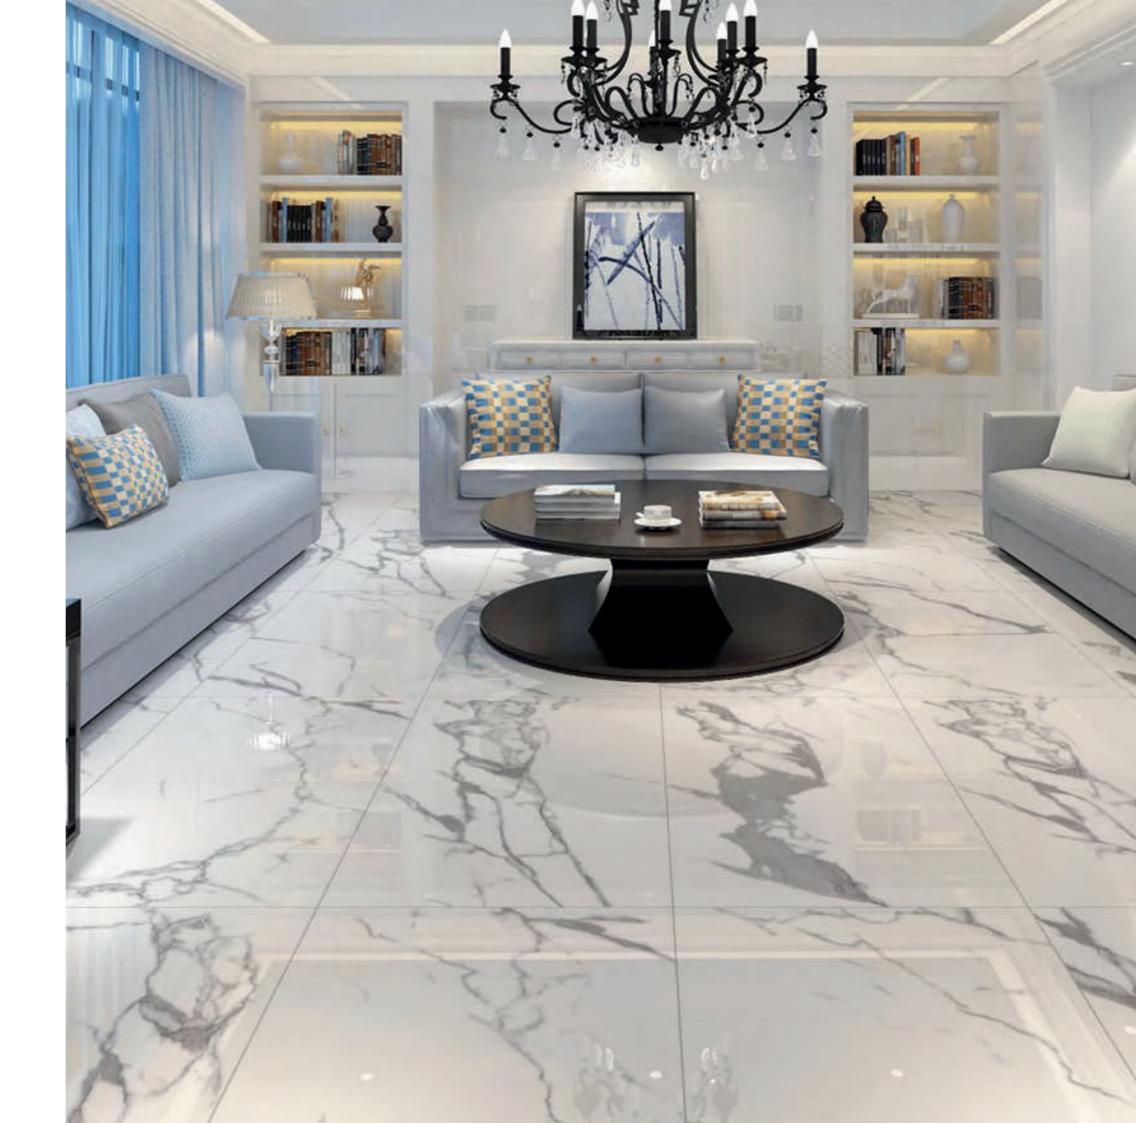

Exclusive Collection

Antalya
59.5x59.5 | 60x120 Rectified Glazed Sugar Porcelain



Anthracite



Grey





Light Grey



### Area Marble

29x59 | 59x59 | 60x120 Rectified Polished Porcelain











#### Atenea

25x75 Matt Wall w/ Decor & 60x60 Matt Porcelain













Perla



#### Bonita

29.5x59.5 | 59.5x59.5 | 60x120 Rectified Polished Porcelain





### Calacatta

30x60 | 60x60 | 60x120 Rectified Polished Porcelain











# Calacatta Gold

29x59 | 59x59 | 60x120 Rectified Polished Porcelain











# Dakota

59x59 Rectified Polished Porcelain





#### Dorian

60x60 Rectified Satin Matt Porcelain



Gris



#### Ebrue

59.5x59.5 | 60x120 Rectified Polished Porcelain









#### Lavica

25x50 Matt Wall w/ Decor











Arena







### Lavica

30.3x61.3 Matt Porcelain



Arena



Gris



Mica



Perla





#### Premium Marble

60x60 Rectified Polished Porcelain



Dark Grey





# Symphony 59x59 Rectified Polished Porcelain



Gris









0800 680 0060 info@tile