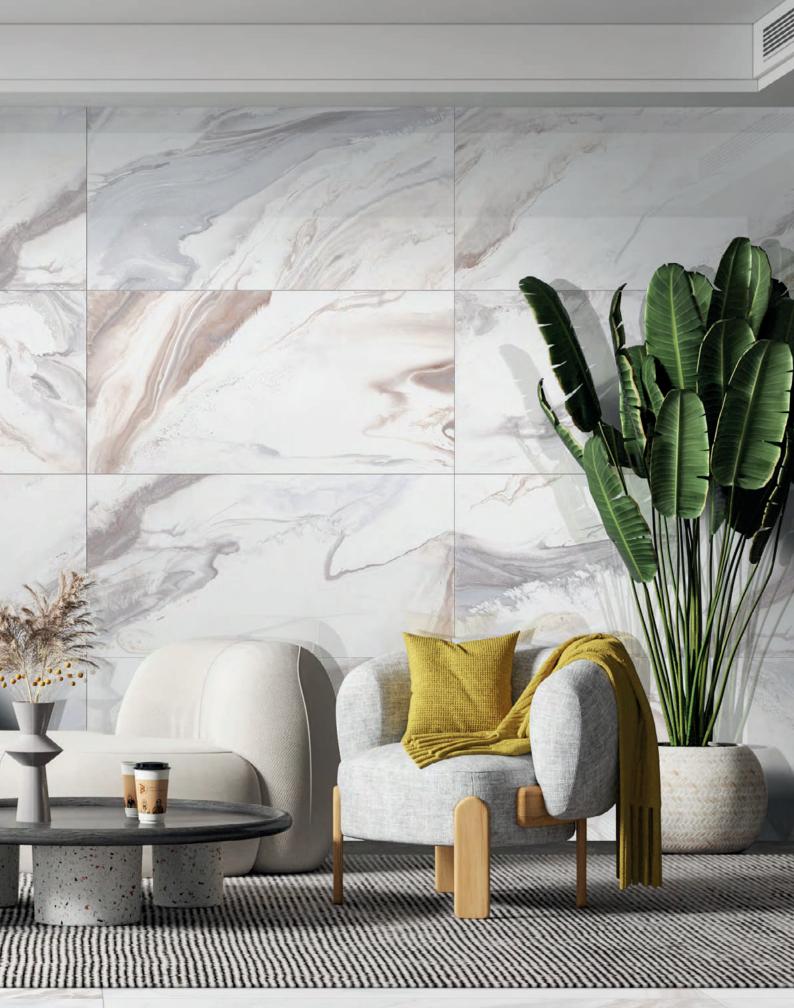

Exclusive Collection

Antalya
59.5x59.5 | 60x120 Rectified Glazed Sugar Porcelain



Anthracite



Grey





Light Grey



### Area Marble

29x59 | 59x59 | 60x120 Rectified Polished Porcelain











#### Atenea

25x75 Matt Wall w/ Decor & 60x60 Matt Porcelain













Perla



#### Bonita

29.5x59.5 | 59.5x59.5 | 60x120 Rectified Polished Porcelain





### Calacatta

30x60 | 60x60 | 60x120 Rectified Polished Porcelain











# Calacatta Gold

29x59 | 59x59 | 60x120 Rectified Polished Porcelain











# Dakota

59x59 Rectified Polished Porcelain





#### Dorian

60x60 Rectified Satin Matt Porcelain



Gris



#### Ebrue

59.5x59.5 | 60x120 Rectified Polished Porcelain









#### Lavica

25x50 Matt Wall w/ Decor











Arena







### Lavica

30.3x61.3 Matt Porcel