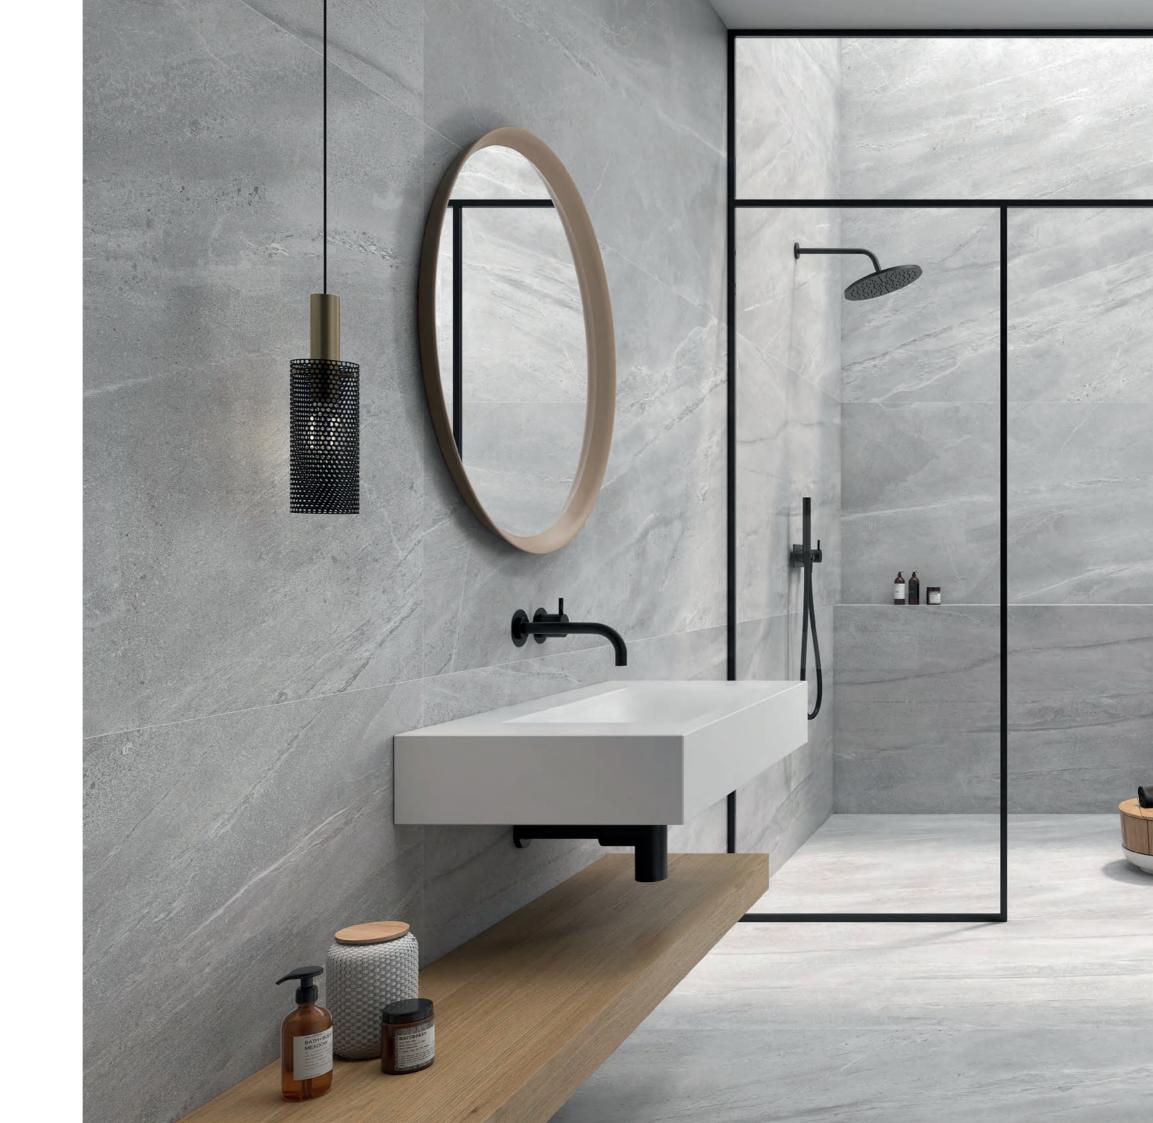

Exclusive Collection

Antalya
59.5x59.5 | 60x120 Rectified Glazed Sugar Porcelain

Anthracite

Grey

Light Grey